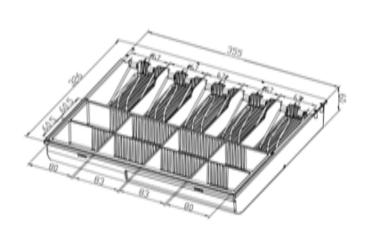

## **Specifications**

| MODEL NUMBER       | CD-5004                                                                                 |  |  |  |  |
|--------------------|-----------------------------------------------------------------------------------------|--|--|--|--|
| PHYSICAL           |                                                                                         |  |  |  |  |
| Dimension          | 410(W)x420(D)x100(H)mm                                                                  |  |  |  |  |
| Construction       | Thick gauge cold rolled steel & SECC                                                    |  |  |  |  |
| Finish             | Textured hybrid powder coat                                                             |  |  |  |  |
| Color              | Black, Beige and Custom type                                                            |  |  |  |  |
| Slide              | Ball bearing slide for smooth& stable operation                                         |  |  |  |  |
| CASH TRAY (INSERT) |                                                                                         |  |  |  |  |
| Construction       | Shatter-resistant plastic                                                               |  |  |  |  |
| Currency Layout    | 4/5/6/8-Bill with Metal Metal wire grips, 8 Adjustable Coin Slots                       |  |  |  |  |
| Media Slots        | 2                                                                                       |  |  |  |  |
| OPERATION          |                                                                                         |  |  |  |  |
| Drawer Lock        | 3- Position lock / 4- Functions: locked open/closed, manual open, electronically driven |  |  |  |  |
| Interface          | RJ11, RJ12, USB, RS232, DCΦ2.5 /3.5 Jack, custom type                                   |  |  |  |  |
| Lifecycle          | MTBF 1,000,000 times +                                                                  |  |  |  |  |
| Micro Switch       | Cash Drawer Status Micro Switch                                                         |  |  |  |  |