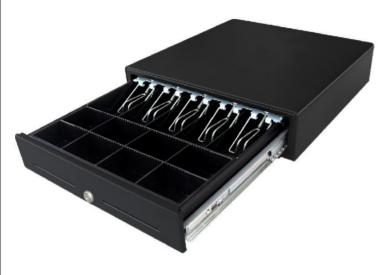

## **DOMINO CD-5004**

Made of heavy gauge steel, suitable for heavy duty use and prolonged operational life, the ideal choice for reliability and perfect platform for any EPOS terminal. Adjustable and removable 4/5/6/8-note and 8-coin Cash tray with metal wire grippers, making it worldwide compatible.

Easy access interface location

Durable Metal Wire Gripper Bill Holder Tested over one million operations

Easy and comfortable operation. Human Engineering Design

Removable and adjustable cash tray

## **Specifications**

| MODEL NUMBER       | CD-5004                                                                                 |  |  |  |  |
|--------------------|-----------------------------------------------------------------------------------------|--|--|--|--|
| PHYSICAL           |                                                                                         |  |  |  |  |
| Dimension          | 410(W)x420(D)x100(H)mm                                                                  |  |  |  |  |
| Construction       | Thick gauge cold rolled steel & SECC                                                    |  |  |  |  |
| Finish             | Textured hybrid powder coat                                                             |  |  |  |  |
| Color              | Black, Beige and Custom type                                                            |  |  |  |  |
| Slide              | Ball bearing slide for smooth& stable operation                                         |  |  |  |  |
| CASH TRAY (INSERT) |                                                                                         |  |  |  |  |
| Construction       | Shatter-resistant plastic                                                               |  |  |  |  |
| Currency Layout    | 4/5/6/8-Bill with Metal Metal wire grips, 8 Adjustable Coin Slots                       |  |  |  |  |
| Media Slots        | 2                                                                                       |  |  |  |  |
| OPERATION          |                                                                                         |  |  |  |  |
| Drawer Lock        | 3- Position lock / 4- Functions: locked open/closed, manual open, electronically driven |  |  |  |  |
| Interface          | RJ11, RJ12, USB, RS232, DCΦ2.5 /3.5 Jack, custom type                                   |  |  |  |  |
| Lifecycle          | MTBF 1,000,000 times +                                                                  |  |  |  |  |
| Micro Switch       | Cash Drawer Status Micro Switch                                                         |  |  |  |  |