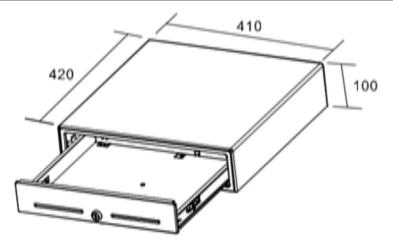

## **Specifications**

| MODEL NUMBER       | CD-5004                                                                                 |  |  |  |  |
|--------------------|-----------------------------------------------------------------------------------------|--|--|--|--|
| PHYSICAL           |                                                                                         |  |  |  |  |
| Dimension          | 410(W)x420(D)x100(H)mm                                                                  |  |  |  |  |
| Construction       | Thick gauge cold rolled steel & SECC                                                    |  |  |  |  |
| Finish             | Textured hybrid powder coat                                                             |  |  |  |  |
| Color              | Black, Beige and Custom type                                                            |  |  |  |  |
| Slide              | Ball bearing slide for smooth& stable operation                                         |  |  |  |  |
| CASH TRAY (INSERT) |                                                                                         |  |  |  |  |
| Construction       | Shatter-resistant plastic                                                               |  |  |  |  |
| Currency Layout    | 4/5/6/8-Bill with Metal Metal wire grips, 8 Adjustable Coin Slots                       |  |  |  |  |
| Media Slots        | 2                                                                                       |  |  |  |  |
| OPERATION          |                                                                                         |  |  |  |  |
| Drawer Lock        | 3- Position lock / 4- Functions: locked open/closed, manual open, electronically driven |  |  |  |  |
| Interface          | RJ11, RJ12, USB, RS232, DCΦ2.5 /3.5 Jack, custom type                                   |  |  |  |  |
| Lifecycle          | MTBF 1,000,000 times +                                                                  |  |  |  |  |
| Micro Switch       | Cash Drawer Status Micro Switch                                                         |  |  |  |  |