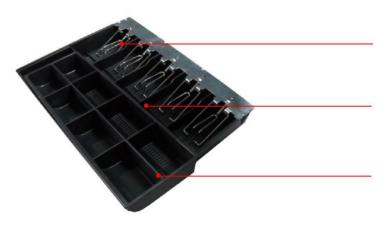

## **DOMINO CD-5004**

Made of heavy gauge steel, suitable for heavy duty use and prolonged operational life, the ideal choice for reliability and perfect platform for any EPOS terminal. Adjustable and removable 4/5/6/8-note and 8-coin Cash tray with metal wire grippers, making it worldwide compatible.

## **Specifications**

| MODEL NUMBER       | CD-5004                                                                                 |  |  |  |  |
|--------------------|-----------------------------------------------------------------------------------------|--|--|--|--|
| PHYSICAL           |                                                                                         |  |  |  |  |
| Dimension          | 410(W)x420(D)x100(H)mm                                                                  |  |  |  |  |
| Construction       | Thick gauge cold rolled steel & SECC                                                    |  |  |  |  |
| Finish             | Textured hybrid powder coat                                                             |  |  |  |  |
| Color              | Black, Beige and Custom type                                                            |  |  |  |  |
| Slide              | Ball bearing slide for smooth& stable operation                                         |  |  |  |  |
| CASH TRAY (INSERT) |                                                                                         |  |  |  |  |
| Construction       | Shatter-resistant plastic                                                               |  |  |  |  |
| Currency Layout    | 4/5/6/8-Bill with Metal Metal wire grips, 8 Adjustable Coin Slots                       |  |  |  |  |
| Media Slots        | 2                                                                                       |  |  |  |  |
| OPERATION          |                                                                                         |  |  |  |  |
| Drawer Lock        | 3- Position lock / 4- Functions: locked open/closed, manual open, electronically driven |  |  |  |  |
| Interface          | RJ11, RJ12, USB, RS232, DCΦ2.5 /3.5 Jack, custom type                                   |  |  |  |  |
| Lifecycle          | MTBF 1,000,000 times +                                                                  |  |  |  |  |
| Micro Switch       | Cash Drawer Status Micro Switch                                                         |  |  |  |  |