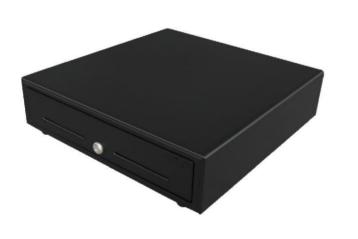

## **DOMINO CD-5004**

Made of heavy gauge steel, suitable for heavy duty use and prolonged operational life, the ideal choice for reliability and perfect platform for any EPOS terminal. Adjustable and removable 4/5/6/8-note and 8-coin Cash tray with metal wire grippers, making it worldwide compatible.

## **Specifications**

| MODEL NUMBER       | CD-5004                                                                                 |  |  |  |  |
|--------------------|-----------------------------------------------------------------------------------------|--|--|--|--|
| PHYSICAL           |                                                                                         |  |  |  |  |
| Dimension          | 410(W)x420(D)x100(H)mm                                                                  |  |  |  |  |
| Construction       | Thick gauge cold rolled steel & SECC                                                    |  |  |  |  |
| Finish             | Textured hybrid powder coat                                                             |  |  |  |  |
| Color              | Black, Beige and Custom type                                                            |  |  |  |  |
| Slide              | Ball bearing slide for smooth& stable operation                                         |  |  |  |  |
| CASH TRAY (INSERT) |                                                                                         |  |  |  |  |
| Construction       | Shatter-resistant plastic                                                               |  |  |  |  |
| Currency Layout    | 4/5/6/8-Bill with Metal Metal wire grips, 8 Adjustable Coin Slots                       |  |  |  |  |
| Media Slots        | 2                                                                                       |  |  |  |  |
| OPERATION          |                                                                                         |  |  |  |  |
| Drawer Lock        | 3- Position lock / 4- Functions: locked open/closed, manual open, electronically driven |  |  |  |  |
| Interface          | RJ11, RJ12, USB, RS232, DCΦ2.5 /3.5 Jack, custom type                                   |  |  |  |  |
| Lifecycle          | MTBF 1,000,000 times +                                                                  |  |  |  |  |
| Micro Switch       | Cash Drawer Status Micro Switch                                                         |  |  |  |  |